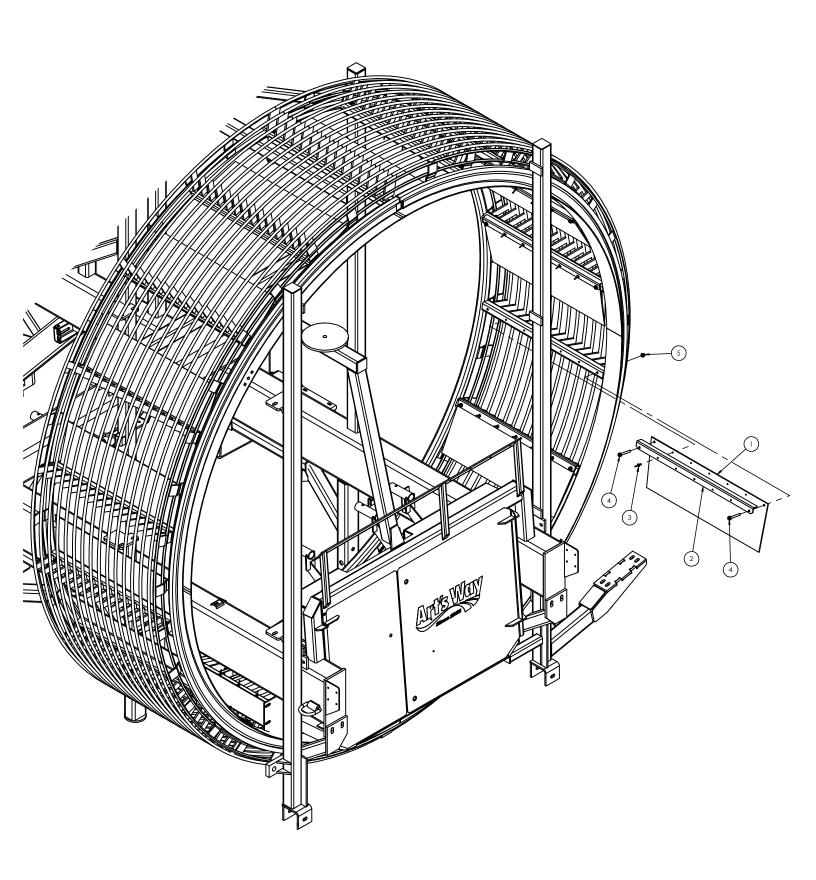

## **Art's-Way Manufacturing Co., Inc.**

Model 6812-588900 - Ferris Wheel Flap Kit

Illustrated Parts List 606620

Issued February 2015

| ITEM NO. | PART NUMBER | DESCRIPTION           | QTY. |
|----------|-------------|-----------------------|------|
| 1        | 588820      | FLAP, RUBBER          | 18   |
| 2        | 588810      | ANGLE, WIDE WHL       | 18   |
| 3        | 240820      | RIVET, 3/16           | 90   |
| 4        | 600080      | BOLT, HFH 3/8-16      | 36   |
| 5        | 600120      | NUT, HFH NYLOC 3/8-16 | 36   |

• MAKE SURE FLAPS ARE ORIENTED AS SHOWN.