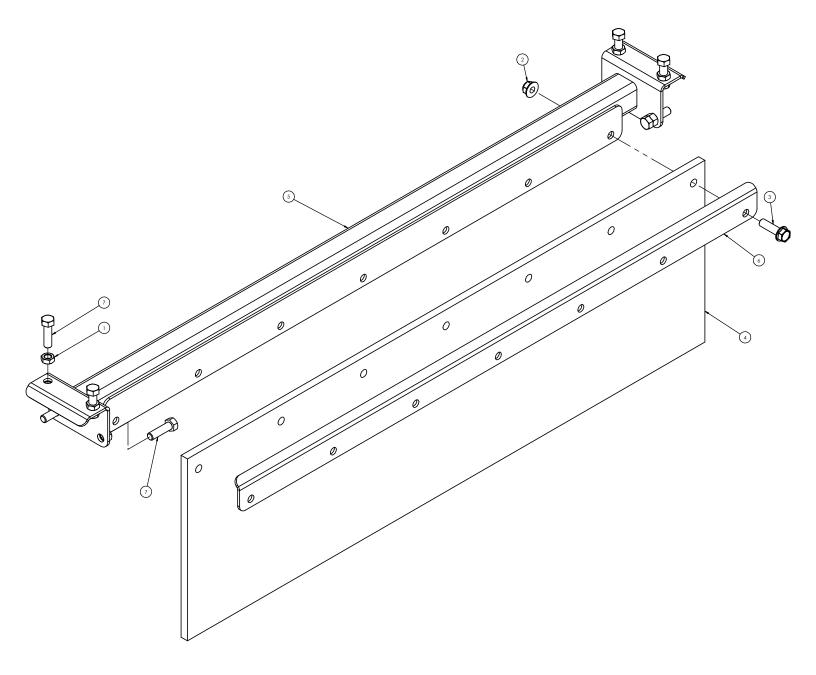

## Art's-Way Manufacturing Co., Inc.

Model 6812-607250 - Roll Curtain Kit

> Illustrated Parts List 607240

**Issued February 2015** 

| ITEM NO. | PART NUMBER | DESCRIPTION               | QTY. |
|----------|-------------|---------------------------|------|
| 1        | 114380      | NUT, JAM 1/2-13 HEX       | 4    |
| 2        | 600140      | NUT, HFH NYLOC 1/2-13     | 7    |
| 3        | 600230      | BOLT, HFH 1/2-13 X 1-3/4" | 7    |
| 4        | 606800      | CURTAIN, ROLL             | 1    |
| 5        | 607150      | MOUNT, CURTAIN            | 1    |
| 6        | 607180      | CLAMP, CURTAIN            | 1    |
| 7        | 1770500     | BOLT, HHCS 1/2-13         | 8    |