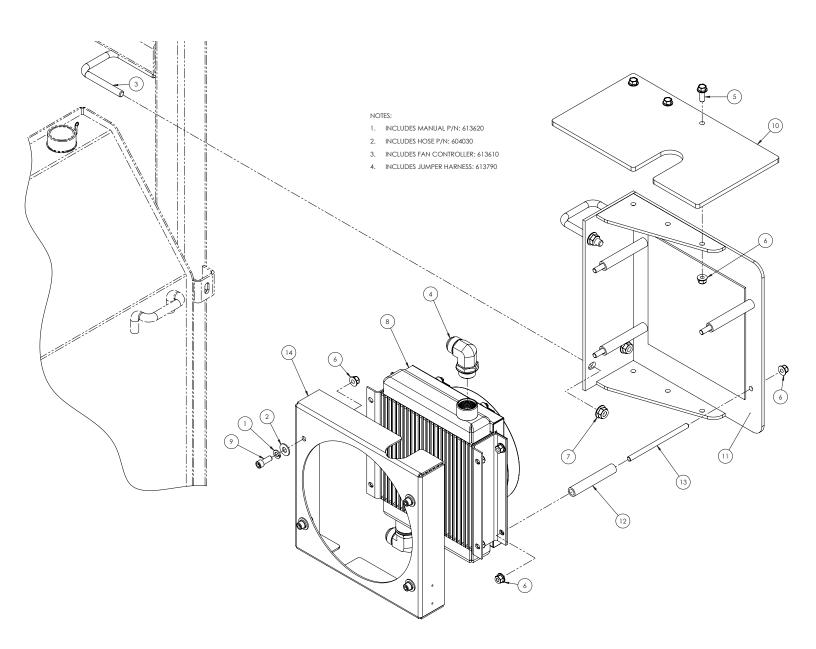

## **INSTRUCTIONS**

- 1. MOUNT THE ASSEMBLED COOLER KIT AS SHOWN WITH THE BOTTOM OF THE COOLER ROUGHLY EVEN WITH THE TOP OF THE HYDRAULIC TANK.
- 2. DISCONNECT THE OIL RETURN HOSE FROM THE OIL FILTER, LEAVE THE 90° FITTING INSTALLED.
- 3. RECONNECT THE OIL RETURN HOSE TO THE BOTTOM OF THE OIL COOLER.
- 4. CONNECT THE NEW INCLUDED HOSE TO THE TOP OF THE OIL COOLER AND THEN TO THE OIL FILTER, ADJUST THE DIRECTION OF THE 90° FITTINGS AS NECESSARY.
- 5. REMOVE THE ELECTRICAL COVER FROM THE CENTER AXLE SUPPORT BEAM NEAR THE CENTER OF THE MACHINE.
- 6. DRILLING 2 HOLES, MOUNT THE FAN CONTROLLER TO THE UNDERSIDE OF THE ELECTRICAL COVER.
- 7. LOCATE THE WHITE AND BLUE WIRES WHICH ARE PART OF THE CURRENT HARVESTER WIRE HARNESS.
- 8. CONNECT THE RED WIRE FROM THE FAN CONTROLLER TO THE BLUE WIRE (KEYED ON) ON THE HARVESTER HARNESS.
- 9. CONNECT THE WHITE AND BLACK WIRES FROM THE FAN CONTROLLER TO THE WHITE WIRE (GROUND) ON THE HARVESTER HARNESS
- 10. CONNECT THE OIL COOLER HARNESS TO THE FAN AND THEN TO THE FAN CONTROLLER.
- 11. RE-INSTALL THE ELECTRICAL COVER, LOOPING ANY EXCESS WIRES UNDERNEATH BEFORE TIGHTENING DOWN.

| ITEM NO. | PART NUMBER | DESCRIPTION                  | QTY. |
|----------|-------------|------------------------------|------|
| 1        | 021180      | WASHER, LOCK 3/8             | 4    |
| 2        | 021190      | WASHER, FLAT 3/8 STD         | 4    |
| 3        | 468370      | BOLT, U 1/2-13 X 2.06 X 4.25 | 2    |
| 4        | 530160      | FITTING, HYD 90°             | 2    |
| 5        | 600050      | BOLT, HFH 3/8-16 X 1.00"     | 3    |
| 6        | 600120      | NUT, HFH NYLOC 3/8-16        | 15   |
| 7        | 600140      | NUT, HFH NYLOC 1/2-13        | 4    |
| 8        | 612510      | COOLER, HYDRAULIC OIL        | 1    |
| 9        | 613320      | BOLT, SHCS 3/8-16            | 4    |
| 10       | 613630      | FLAP, OIL COOLER             | 1    |
| 11       | 615150      | MOUNT, OIL COOLER            | 1    |
| 12       | 615190      | TUBE, SPACER                 | 4    |
| 13       | 615310      | ROD, THREADED 3/8-16         | 4    |
| 14       | 615525      | SHROUD, OIL COOLER           | 1    |