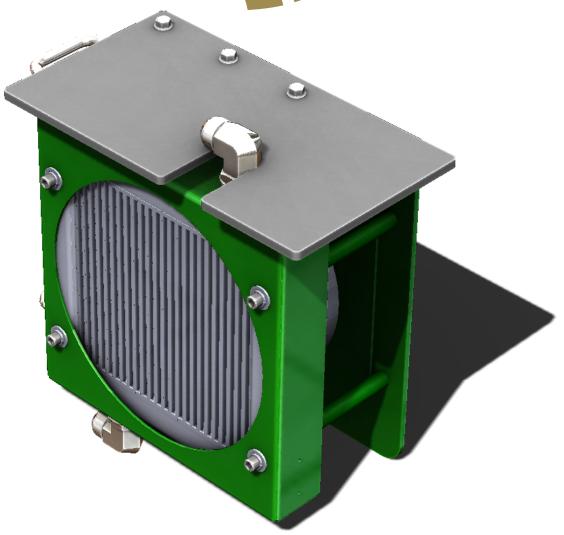

## Art's-Way Manufacturing Co., Inc.

Model 6812-613600 - Hydraulic Radiator Kit

> **Illustrated Parts List** 619050

Issued March 2016