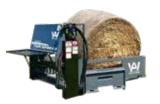

## **BALE PROCESSORS**

664 Top-Spread **Bale Processor** 

4x4x6 ft. Square Bales

## 864 Top-Spread Bale Processor

4x4x8 ft. Square Bales