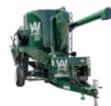

# ALL PRODUCTS

- DIRT WORK
- BALE PROCESSORS
- FORAGE BOXES
- DUMP CART
- FEED MILLS
- SPREADERS

A

SUGAR BEET EQUIPMET

Α



artsway.com

## **DIRT WORK**



### **FORAGE BOXES**





- **Dirt Graders**
- 12 ft. Blade 14 ft. Blade 16 ft. Blade



2116 Forage Box

16 ft. Box



Land Planes

24 ft. Blade 30 ft. Blade



#### 2118 Forage Box

18 ft. Box

2120 Forage Box

20 ft. Box

#### 2124 Forage Box

24 ft. Box

## **HIGH DUMP CART**



**High Dump Cart** 

930 cu. ft.

## **BALE PROCESSORS**



664 Top-Spread **Bale Processor** 

4x4x6 ft. Square Bales



## 864 Top-Spread Bale Processor

4x4x8 ft. Square Bales



## **FEED MILLS**



#### HAMMER MILLS





26 in. Hammer Mill





26 in. Hammer Mill

#### **GRINDER MIXER HAMMER MILLS**



6105 Grinder Mixer

105 Bushel





140 Bushel







#### 8215 Grinder Mixer

215 Bushel

#### **GRINDER MIXER ROLLER MILLS**



#### Cattlemaxx 6105 Grinder Mixer

105 Bushel





#### Cattlemaxx 6140 Grinder Mixer

140 Bushel

Cattlemaxx 7165 Grinder Mixer

165 Bushel



## SPREADERS





X350 Manure Spreader









X700 Manure Spreader

683 cu. ft.



X900 Manure Spreader

909 cu. ft

## SUGAR BEET EQUIPMENT



6812 Beet Harvester

4 Ton Capacity



**1222HS Defoliator** Steel & Poly Flail





Art said it best: "If our equipment works half as hard as you do, you'll get the job done twice as good as it needs to."

Art's Way: How Work Gets Done.



Get your hard work done with Art's Way — contact your nearest dealer today.

#### (712) 208-8467 | artsway.com



MADE IN AMERICA