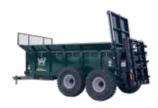

## SPREADERS

X350 Manure Spreader

X700 Manure Spreader

683 cu. ft.

X900 Manure Spreader

909 cu. ft