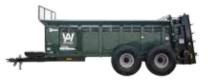

## SPREADERS

X350 Manure Spreader

X700 Manure Spreader

683 cu. ft.

X900 Manure Spreader

909 cu. ft