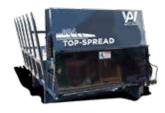

## **BALE PROCESSORS**

664 Top-Spread **Bale Processor** 

4x4x6 ft. Square Bales

## 864 Top-Spread Bale Processor

4x4x8 ft. Square Bales