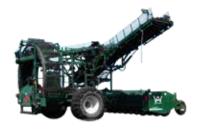

## SUGAR BEET EQUIPMENT

6812 Beet Harvester

4 Ton Capacity

**1222HS Defoliator** Steel & Poly Flail

Art said it best: "If our equipment works half as hard as you do, you'll get the job done twice as good as it needs to."