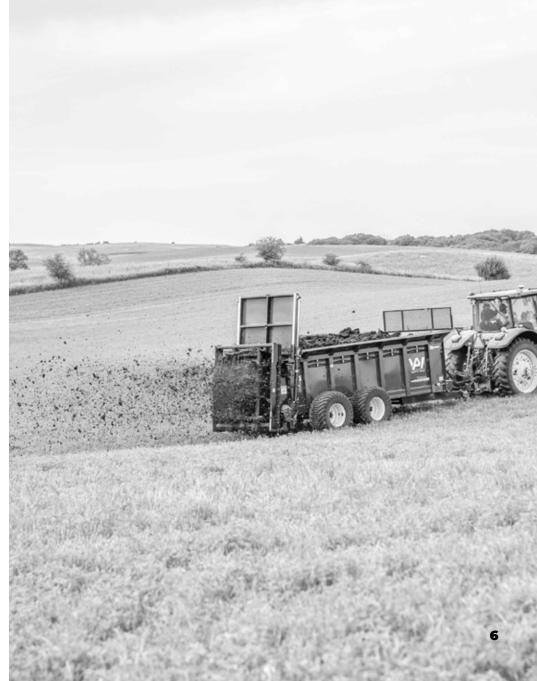

## SPREADERS

X350 Manure Spreader

X700 Manure Spreader

683 cu. ft.

X900 Manure Spreader

909 cu. ft