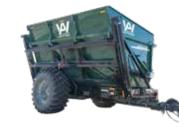

### **FORAGE BOXES**

- **Dirt Graders**
- 12 ft. Blade 14 ft. Blade 16 ft. Blade

2116 Forage Box

16 ft. Box

Land Planes

24 ft. Blade 30 ft. Blade

#### 2118 Forage Box

18 ft. Box

2120 Forage Box

20 ft. Box

#### 2124 Forage Box

24 ft. Box