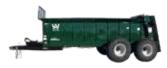

## SPREADERS

X350 Manure Spreader

X700 Manure Spreader

683 cu. ft.

X900 Manure Spreader

909 cu. ft