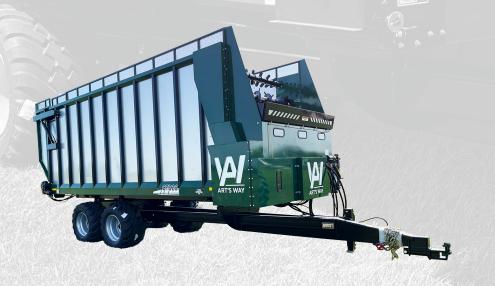

## CFB26 COMMERCIAL FORAGE BOX

## CFB26 has BIG capacity and 2x the speed.

We're bringing you the durability, versatility and efficiency you want and need in your chopping operation. Stainless steel panels, 2-speed motors for the gearboxes for ultra fast unloading, and heavy duty 667HX floor chain makes this the BIG BOY BOX you have been searching for.

## UNLOAD CONFIGURAITION: COMBO UNLOAD | REAR UNLOAD

| FLOOR LENGTH                   | 22'                                                          | 22'                                                          |
|--------------------------------|--------------------------------------------------------------|--------------------------------------------------------------|
| OUTSIDE BOX LENGTH             | 26' 11-3/4"                                                  | 24' 9-5/8"                                                   |
| INSIDE HEIGHT*                 | 95"                                                          | 95"                                                          |
| OVERALL HEIGHT*                | 158" W/ RUNNING<br>GEAR & TIRES                              | 158" W/ RUNNING<br>GEAR & TIRES                              |
| INSIDE WIDTH                   | 96-1/8"                                                      | 96-1/8"                                                      |
| OVERALL WIDTH                  | 122.25" W/CONVEYOR UP                                        | 116"                                                         |
| HEAPED CAPACITY*               | 1644 CU. FT.                                                 | 1708 CU. FT.                                                 |
| STRUCK CAPACITY*               | 1449 CU. FT.                                                 | 1501 CU. FT.                                                 |
| FRONT DRIVE SHAFT              | 2"                                                           | 2"                                                           |
| SIDE STAKES                    | 2-1/2" x 2-1/2" ON 24" CENTERS                               | 2-1/2" x 2-1/2" ON 24" CENTERS                               |
| BOX SIDE MATERIAL              | 16 GAUGE STAINLESS STEEL                                     | 16 GAUGE STAINLESS STEEL                                     |
| FLOOR SUPPORTS                 | 1-1/2" x 1-1/2" on 12" CENTERS                               | 1-1/2" x 1-1/2" on 12" CENTERS                               |
| TOP RAIL                       | TUBING                                                       | TUBING                                                       |
| FLOOR APRON CHAIN              | 667XH                                                        | 667XH                                                        |
| OUTFEED                        | 30" STD. HYDRAULIC LIFT STD.                                 | -                                                            |
| FLOORING                       | 1/2" DENSILITE                                               | 1/2" DENSILITE                                               |
| APRON CHAIN SPEED              | SERIES: 17.5'/MIN. VARIABLE<br>PARALLEL: 8.75'/MIN. VARIABLE | SERIES: 17.5'/MIN. VARIABLE<br>PARALLEL: 8.75'/MIN. VARIABLE |
| APRON CHAIN TENSIONING         | SERPENTINE TENSIONING                                        | SERPENTINE TENSIONING                                        |
| 4TH BEATER/SIDE EXTENSIONS     | PERMANENT                                                    | -                                                            |
| IN-CAB CONTROL HYDRAULIC DRIVE | SCREEN W/ PUSH BUTTONS                                       |                                                              |
| TIRE OPTIONS                   | 560-45R22.5 TIRES                                            | 560-45R22.5 TIRES                                            |