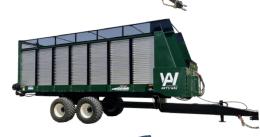

# ALL PRODUCTS

- DIRT WORK
- **BALE PROCESSORS**
- FORAGE BOXES
- DUMP CART
- **▶ FEED MILLS**
- **▶ SPREADERS**
- **► SUGAR BEET EQUIPMENT**



artsway.com

# **DIRT WORK**





### **Dirt Graders**

12 ft. Blade 14 ft. Blade 16 ft. Blade



### **Land Planes**

24 ft. Blade30 ft. Blade

## **BALE PROCESSORS**





### 664 Top-Spread Bale Processor

4x4x6 ft. Square Bales



1

### 864 Top-Spread Bale Processor

4x4x8 ft. Square Bales

# **FORAGE BOXES**





### 2116 Forage Box

16 ft. Box



### 2118 Forage Box

18 ft. Box



### 2120 Forage Box

20 ft. Box



### 2124 Forage Box

24 ft. Box



### **CFB26 Commercial Forage Box**

26 ft. Box

# **HIGH DUMP CART**





### **High Dump Cart**

930 cu. ft.

2

# FEED MILLS



### **SHM26** Stationary

26 in. Hammer Mill



### **PHM26 Portable**

26 in. Hammer Mill

### **GRINDER MIXER HAMMER MILLS**



### **6105 Grinder Mixer**

105 Bushel



### 6140 Grinder Mixer

140 Bushel



### 7165 Grinder Mixer

165 Bushel



### The BFG 8215 Grinder Mixer

215 Bushel

### **GRINDER MIXER ROLLER MILLS**



### Cattlemaxx 6105 **Grinder Mixer**

105 Bushel



### Cattlemaxx 6140 **Grinder Mixer**

140 Bushel



### Cattlemaxx 7165 **Grinder Mixer**

165 Bushel



# **SPREADERS**





X350 Manure Spreader

367 cu. ft.



X550 Manure Spreader

551 cu. ft.



X700 Manure Spreader

683 cu. ft.



X900 Manure