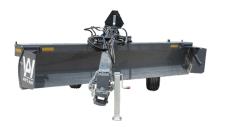

# ALL PRODUCTS

- DIRT WORK
- **BALE PROCESSORS**
- FORAGE BOXES
- DUMP CART
- **▶ FEED MILLS**
- **▶ SPREADERS**
- **► SUGAR BEET EQUIPMENT**



artsway.com

# **DIRT WORK**





### **Dirt Graders**

12 ft. Blade 14 ft. Blade 16 ft. Blade



### **Land Planes**

24 ft. Blade30 ft. Blade

## **BALE PROCESSORS**





### 664 Top-Spread Bale Processor

4x4x6 ft. Square Bales



1

### 864 Top-Spread Bale Processor

4x4x8 ft. Square Bales

# **FORAGE BOXES**





### 2116 Forage Box

16 ft. Box



### 2118 Forage Box

18 ft. Box



### 2120 Forage Box

20 ft. Box



### 2124 Forage Box

24 ft. Box



### **CFB26 Commercial Forage Box**

26 ft. Box

# **HIGH DUMP CART**





### **High Dump Cart**

930 cu. ft.

2

# FEED MILLS



### **SHM26** Stationary

26 in. Hammer Mill



### **PHM26 Portable**

26 in. Hammer Mill

### **GRINDER MIXER HAMMER MILLS**



### **6105 Grinder Mixer**

105 Bushel



### 6140 Grinder Mixer

140 Bushel



### 7165 Grinder Mixer

165 Bus