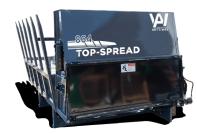

### 664 Top-Spread Bale Processor

4x4x6 ft. Square Bales

1

### 864 Top-Spread Bale Processor

4x4x8 ft. Square Bales