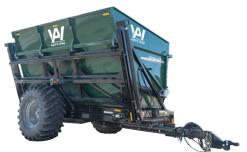

# **SPREADERS**

X350 Manure Spreader

367 cu. ft.

X550 Manure Spreader

551 cu. ft.

X700 Manure Spreader

683 cu. ft.

X900 Manure Spreader

909 cu. ft

X900 Litter Spreader

909 cu. ft