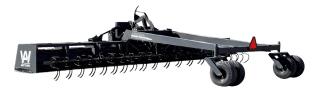

# ALL PRODUCTS

- DIRT WORK
- **BALE PROCESSORS**
- FORAGE BOXES
- DUMP CART
- **▶ FEED MILLS**
- **▶ SPREADERS**
- **► SUGAR BEET EQUIPMENT**



artsway.com

# **DIRT WORK**





### **Dirt Graders**

12 ft. Blade 14 ft. Blade 16 ft. Blade



### **Land Planes**

24 ft. Blade30 ft. Blade

## **BALE PROCESSORS**





### 664 Top-Spread Bale Processor

4x4x6 ft. Square Bales



1

### 864 Top-Spread Bale Processor

4x4x8 ft. Square Bales

# **FORAGE BOXES**





### 2116 Forage Box

16 ft. Box



### 2118 Forage Box

18 ft. Box



### 2120 Forage Box

20 ft. Box



### 2124 Forage Box

24 ft. Box



### **CFB26 Commercial Forage Box**

26 ft. Box

# **HIGH DUMP CART**





### **High Dump Cart**

930 cu. ft.

2

# FEED MILLS



### **SHM26** Stationary

26 in. Hammer Mill



### **PHM26 Portable**

26 in. Hammer Mill

### **GRINDER MIXER HAMMER MILLS**



### **6105 Grinder Mixer**

105 Bushel



### 6140 Grinder Mixer

140 Bushel



### 7165 Grinder Mixer

165 Bushel



### The BFG 8215 Grinder Mixer

215 Bushel

### **GRINDER