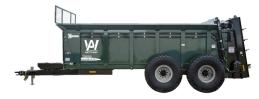

# **SPREADERS**

X350 Manure Spreader

367 cu. ft.

X550 Manure Spreader

551 cu. ft.

X700 Manure Spreader

683 cu. ft.

X900 Manure Spreader