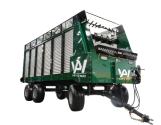

# ALL PRODUCTS

- DIRT WORK
- **BALE PROCESSORS**
- FORAGE BOXES
- DUMP CART
- **▶ FEED MILLS**
- **▶ SPREADERS**
- **► SUGAR BEET EQUIPMENT**



artsway.com

# **DIRT WORK**





### **Dirt Graders**

12 ft. Blade 14 ft. Blade 16 ft. Blade



### **Land Planes**

24 ft. Blade30 ft. Blade

## **BALE PROCESSORS**





### 664 Top-Spread Bale Processor

4x4x6 ft. Square Bales



1

### 864 Top-Spread Bale Processor

4x4x8 ft. Square Bales

# **FORAGE BOXES**





### 2116 Forage Box

16 ft. Box



### 2118 Forage Box

18 ft. Box



### 2120 Forage Box

20 ft. Box



### 2124 Forage Box

24 ft. Box



### **CFB26 Commercial Forage Box**

26 ft. Box

# **HIGH DUMP CART**





### **High Dump Cart**

930 cu. ft.

2

# FEED MILLS



### **SHM26** Stationary

26 in. Hammer Mill



### **PHM26 Portable**

26 in. Hammer Mill

### **GRINDER MIXER HAMMER MILLS**



### **6105 Grinder Mixer**

105 Bushel



### 6140 Grinder Mixer

140 Bushel



### 7165 Grinder Mixer

165 Bushel



### The BFG 8215 Grinder Mixer

215 Bushel

### **GRINDER MIXER ROLLER MILLS**



### Cattlemaxx 6105 **Grinder Mixer**

105 Bushel



### Cattlemaxx 6140 **Grinder Mixer**

140 Bushel



### Cattlemaxx 7165 **Grinder Mixer**

165 Bushel



# **SPREADERS**





X350 Manure Spreader

367 cu. ft.



X550 Manure Spr