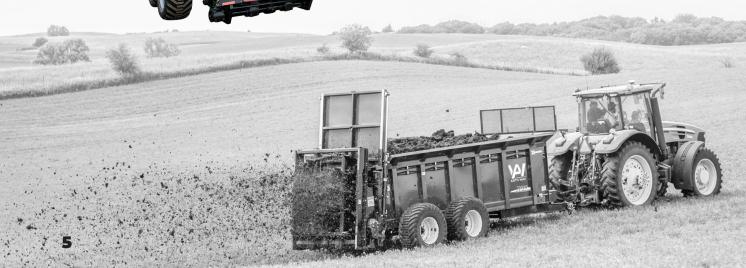

# **SPREADERS**

X350 Manure Spreader

367 cu. ft.

X550 Manure Spreader

551 cu. ft.

X700 Manure Spreader

683 cu. ft.

X900 Manure Spreader

909 cu. ft

X900 Litter Spreader

909 cu. ft