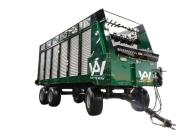

# ALL PRODUCTS

- DIRT WORK
- **BALE PROCESSORS**
- FORAGE BOXES
- DUMP CART
- **▶ FEED MILLS**
- **▶ SPREADERS**
- **► SUGAR BEET EQUIPMENT**



artsway.com

# **DIRT WORK**





### **Dirt Graders**

12 ft. Blade 14 ft. Blade 16 ft. Blade



### **Land Planes**

24 ft. Blade30 ft. Blade

## **BALE PROCESSORS**





### 664 Top-Spread Bale Processor

4x4x6 ft. Square Bales



1

### 864 Top-Spread Bale Processor

4x4x8 ft. Square Bales

# **FORAGE BOXES**





### 2116 Forage Box

16 ft. Box



### 2118 Forage Box

18 ft. Box



### 2120 Forage Box

20 ft. Box



### 2124 Forage Box

24 ft. Box



### **CFB26 Commercial Forage Box**

26 ft. Box

# **HIGH DUMP CART**





### **High Dump Cart**

930 cu. ft.

2

# FEED MILLS



### **SHM26** Stationary

26 in. Hammer Mill



### **PHM26 Portable**

26 in. Hammer Mill

### **GRINDER MIXER HAMMER MILLS**



### **6105 Grinder Mixer**

105 Bushel



### 6140 Grinder Mixer

140 Bushel



### 7165 Grinder Mixer

165 Bushel



### The BFG 8215 Grinder Mixer

215 Bushel

### **GRINDER MIXER ROLLER MILLS**



### Cattlemaxx 6105 **Grinder Mixer**

105 Bushel



### Cattlemaxx 6140 **Grinder Mixer**

140 Bushel



### Cattlemaxx 7165 **Grinder Mixer**

165 Bushel



# **SPREADERS**





X350 Manure Spreader

367 cu. ft.



X550 Manure Spreader

551 cu. ft.



X700 Manure S