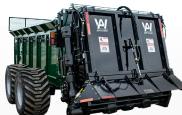

# **SPREADERS**

X350 Manure Spreader

367 cu. ft.

X550 Manure Spreader

551 cu. ft.

X700 Manure Spreader

683 cu. ft.

X900 Manure Spreader

909 cu. ft

X900 Litter Spreader

909 cu. ft