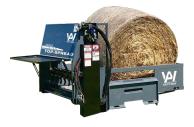

### 664 Top-Spread Bale Processor

4x4x6 ft. Square Bales

1

### 864 Top-Spread Bale Processor

4x4x8 ft. Square Bales