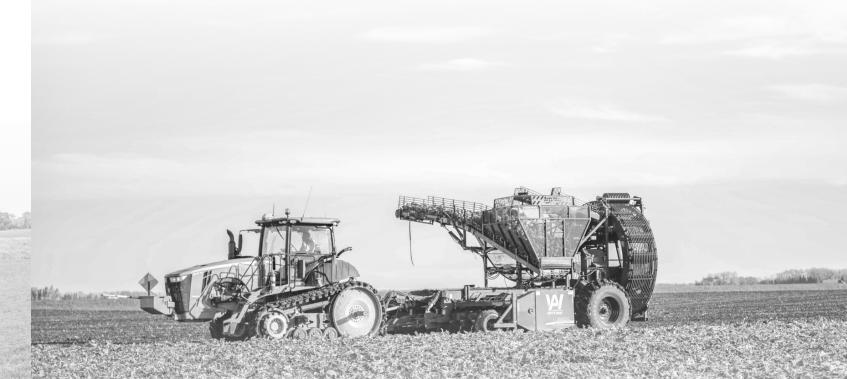

# **SUGAR BEET EQUIPMENT**

6812 Beet Harvester

4 Ton Capacity

1222HS Defoliator

Steel & Poly Flail

Art said it best: "If our equipment works half as hard as you do, you'll get the job done twice as good as it needs to."