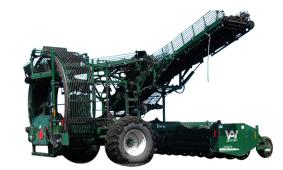

# **SUGAR BEET EQUIPMENT**

6812 Beet Harvester

4 Ton Capacity

1222HS Defoliator

Steel & Poly Flail

Art said it best: "If our equipment works half as hard as you do, you'll get the job done twice as good as it needs to."