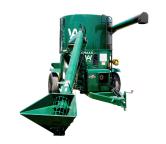

### **SHM26** Stationary

26 in. Hammer Mill

### **PHM26 Portable**

26 in. Hammer Mill