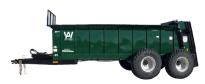

# **SPREADERS**

X350 Manure Spreader

367 cu. ft.

X550 Manure Spreader

551 cu. ft.

X700 Manure Spreader

683 cu. ft.

X900 Manure Spreader