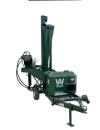

## **BALE PROCESSORS**

### 664 Top-Spread Bale Processor

4x4x6 ft. Square Bales

1

### 864 Top-Spread Bale Processor

4x4x8 ft. Square Bales