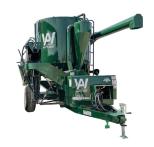

### **GRINDER MIXER HAMMER MILLS**

### **6105 Grinder Mixer**

105 Bushel

### 6140 Grinder Mixer

140 Bushel

### 7165 Grinder Mixer

165 Bushel

### The BFG 8215 Grinder Mixer

215 Bushel