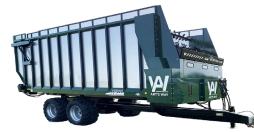

# ALL PRODUCTS

- DIRT WORK
- **BALE PROCESSORS**
- FORAGE BOXES
- DUMP CART
- **▶ FEED MILLS**
- **▶ SPREADERS**
- **► SUGAR BEET EQUIPMENT**



artsway.com

# **DIRT WORK**





### **Dirt Graders**

12 ft. Blade 14 ft. Blade 16 ft. Blade



### **Land Planes**

24 ft. Blade30 ft. Blade

## **BALE PROCESSORS**





### 664 Top-Spread Bale Processor

4x4x6 ft. Square Bales



1

### 864 Top-Spread Bale Processor

4x4x8 ft. Square Bales

# **FORAGE BOXES**





### 2116 Forage Box

16 ft. Box



### 2118 Forage Box

18 ft. Box



### 2120 Forage Box

20 ft. Box



### 2124 Forage Box

24 ft. Box



### **CFB26 Commercial Forage Box**

26 ft. Box

# **HIGH DUMP CART**





### **High Dump Cart**

930 cu. ft.

2

# FEED MILLS



### **SHM26** Stationary

26 in. Hammer Mill



### **PHM26 Portable**

26 in. Hammer Mill

### **GRINDER MIXER HAMMER MILLS**



### **6105 Grinder Mixer**

105 Bushel



### 6140 Grinder Mixer

140 Bushel



### 7165 Grinder Mixer

165 Bushel



### The BFG 8215 Grinder Mixer

215 Bushel

### **GRINDER MIXER ROLLER MILLS**



### Cattlemaxx 6105 **Grinder Mixer**

105 Bushel



### Cattlemaxx 6140 **Grinder Mixer**

140 Bushel



### Cattlemaxx 7165 **Grinder Mixer**

165 Bushel



# **SPREADERS**





X350 Manure Spreader

367 cu. ft.



X550 Manure Spreader

551 cu. ft.



X700 Manure Spreader

683 cu. ft.



X900 Manure Spreader

909 cu. ft



X900 Litte