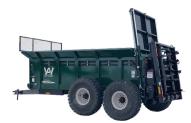

# **SPREADERS**

X350 Manure Spreader

367 cu. ft.

X550 Manure Spreader

551 cu. ft.

X700 Manure Spreader

683 cu. ft.

X900 Manure Spreader